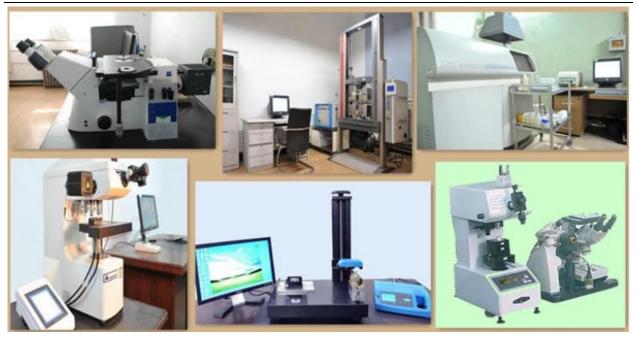

# 8. Tests and inspection for C24000 CuZn20 brass strip

Test instrument : Metallographic Microscope; Digital Light Processor; Strength Tester; Hardness Tester.

 $Address: No.16\,Shuanggang\,street,\,Tangchun\,\,Village\,,\,Liaobu\,Town\,,\,523407\,\,Dongguan\,\,,\,Guangdong\,,\,China$ 