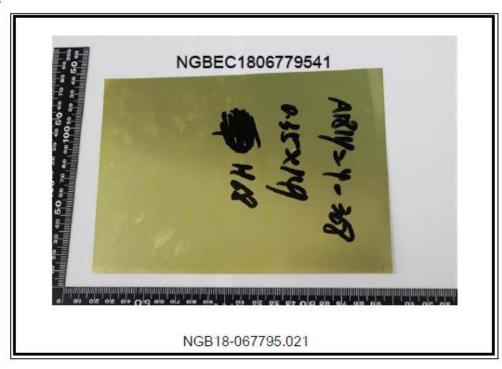

9. Mill certificate for C24000 CuZn20 brass strip

 $Address: No.16\,Shuanggang\,street,\,Tangchun\,\,Village,\,Liaobu\,\,Town,\,523407\,\,Dongguan\,\,,\,Guangdong,\,China\,\,Phone:\,+86-769-89800565$ 

E-mail:sales@intcnc.com

Test Report

No. NGBEC1806779541

Date: 03 Jan 2019

Sample photo:

SGS authenticate the photo on original report only

\*\*\* End of Report \*\*\*