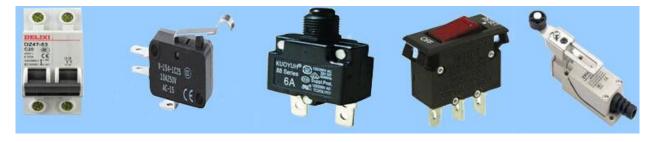

### 2. Application of Silver onlay bronze strips

Silver clad strip mainly used for all sorts of electrical component production, such as, micro motors, electrical brush, commutator, jiggle plug/socket, relay, connector, tuner, etc.