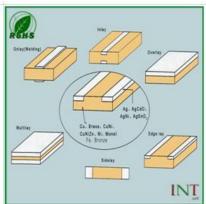

### 3. Main Materials for Silver onlay bronze strips

Face material: Ag,AgNi,AgCdO,AgSnO2, AgSnO2In2O3

Address: No.16 Shuanggang street, Tangchun Village, Liaobu Town, 523407 Dongguan, Guangdong, China

Base material: Cu, brass, Phosphor copper (Phosphor bronze), Beryllium copper

# 5. Product types for Silver onlay bronze strips

One layer Onlay, two layers overlay, Multi-layer......