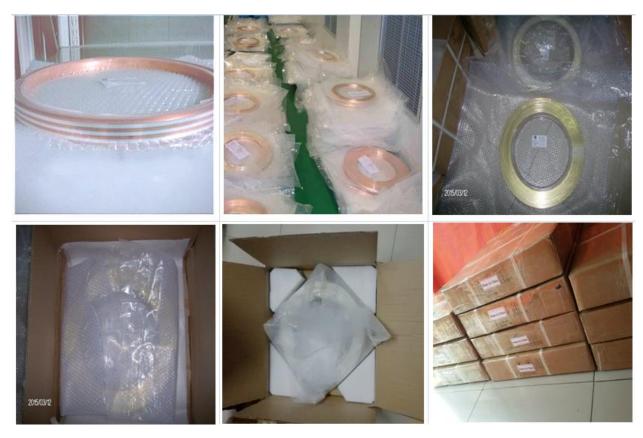

# 9. Packing and shipping for Silver onlay bronze strips Packing:

First put into Vacuum sealed plastic film, then Fill with sponge into the hard cardboard carton box, each box won't excess the weight 30kg..

### Shipping:

We will choose the best way according to customer's requests.

- 1. By Air, to the indicated airport.
- 2. By Express (FedEx, UPS, DHL, TNT, EMS), to the indicated address.
- 2. By Sea, to the indicated sea port.