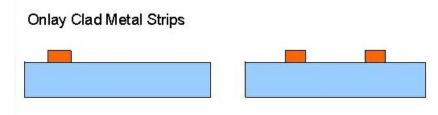

# 5. Product types for Silver onlay bronze strips

One layer Onlay, two layers overlay, Multi-layer......

### 1.Introduction of the Silver onlay bronze strips

Silver clad phosphor copper (phosphor bronze) is a kind of new functional composite material. It is based on the copper or copper alloy. Precious metal, silver or silver alloy are cladded on the base metal as an inlay or overlay through special bonding process.