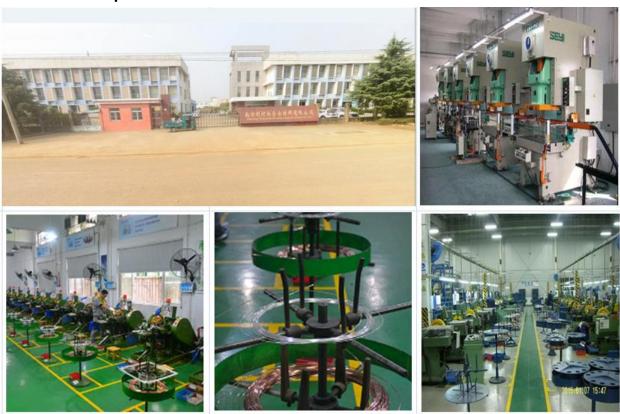

| 8                         | 1.2-2.0                    |                             | 4                    |                       | 20-25                  |              |  |
| Tolerance                             | ±0.1                      | ±0.05                      | ±0.05                       | ±0.05                | ±0.15                 | ±0.2                   | ±2           |  |

### 5. Product types for Silver tin oxide electrical contact

Round head rivets, Flat head rivets, Bimetal rivets, Tri-metal rivets and special type



### 6. Process of SnO2 Silver tin oxide electrical contact

Address: No.16 Shuanggang street, Tangchun Village, Liaobu Town, 523407 Dongguan , Guangdong, China





## 7. Manufacture plant of Silver tin oxide electrical contact



## 8. Quality control flow chart of Silver tin oxide electrical contact

 $Address: No. 16\,Shuanggang\,street,\,Tangchun\,\,Village,\,Liaobu\,Town,\,523407\,\,Dongguan\,\,,\,Guangdong,\,China$ 





# 9. Packing and shipping for Silver tin oxide electrical contact Packing:

First put 500-5000 pcs into small plastic bags or vacuum plastic bags, then in separated small carton box, at last Into hard cardboard box.

E-mail:sales@intcnc.com





## **Shipping:**

We will choose the best way according to customer's requests.

- 1. By Air, to the indicated airport.
- 2. By Express (FedEx, UPS, DHL, TNT, EMS), to the indicated address.
- 2. By Sea, to the indicated sea port.

 $Address: No. 16\,Shuanggang\,street,\,Tangchun\,\,Village,\,Liaobu\,Town,\,523407\,\,Dongguan\,\,,\,Guangdong,\,Chinaa