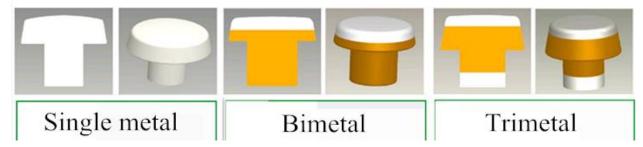

### 5. Product types for Silver tin oxide electrical contact

Round head rivets, Flat head rivets, Bimetal rivets, Tri-metal rivets and special type