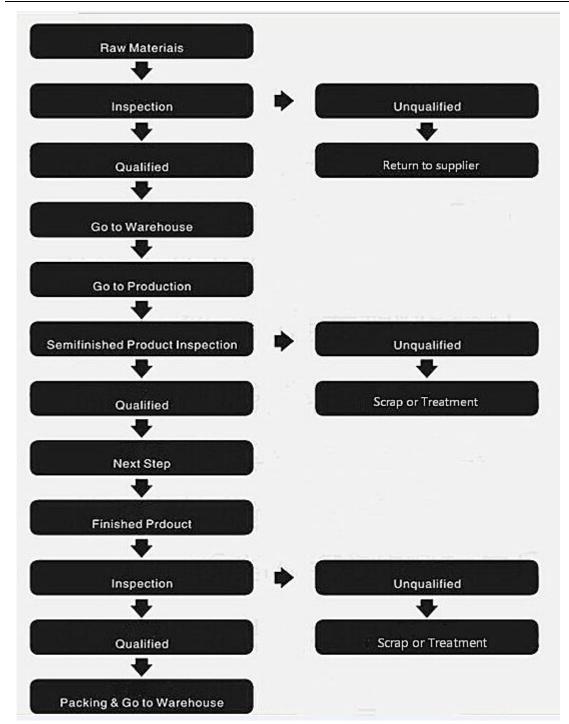

## 8. Quality control flow chart of Silver tin oxide electrical contact

 $Address: No. 16\,Shuanggang\,street,\,Tangchun\,\,Village,\,Liaobu\,Town,\,523407\,\,Dongguan\,\,,\,Guangdong,\,China$ 