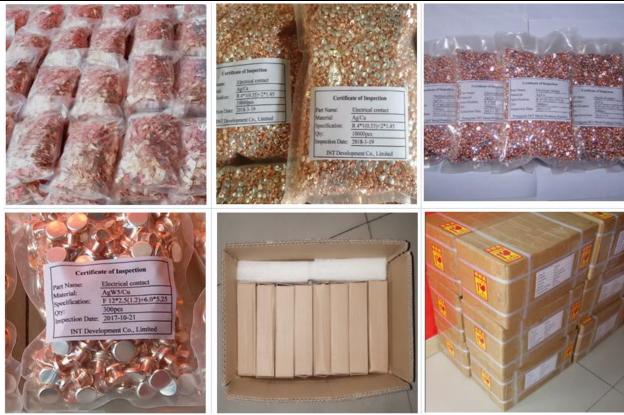

# 9. Packing and shipping for Silver tin oxide electrical contact Packing:

First put 500-5000 pcs into small plastic bags or vacuum plastic bags, then in separated small carton box, at last Into hard cardboard box.